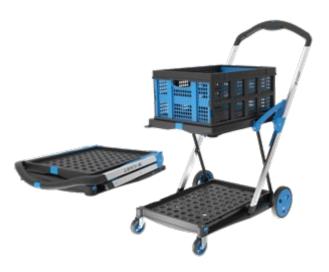

#### X-CART TROLLEY

- · Collapses flat quickly and easily
- Baskets fit foolscap files ideal for document transport and storage
- Lightweight and robust