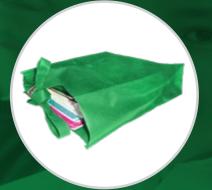

# STUDENT PACK PACKAGING OPTIONS

BOX Stackable Recyclable

ZIP LOCK BAG

Contents can be viewed easily through packaging

NON WOVEN BAG

Re-usable

Multi-purpose

Available in 7 colours