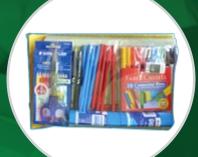

# STUDENT PACK PACKAGING OPTIONS

BOX Stackable Recyclable

ZIP LOCK BAG

Contents can be viewed easily through packaging

NON WOVEN BAG

Re-usable

Multi-purpose

Available in 7 colours