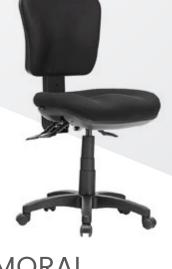

## BALMORAL ERGONOMIC CHAIR

- AFRDI tested to level 6
- Fully ergonomic 3 lever mechanism
- · Ratchet back height adjustment
- Moulded seat and back foam