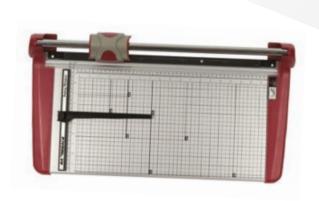

#### RAZORBACK PAPER TRIMMER

- Long life self-sharpening fully enclosed blades.
- Strong metal base printed with size guides.
- Ideal for use in schools and colleges to cut paper, card, laminating pouches etc.